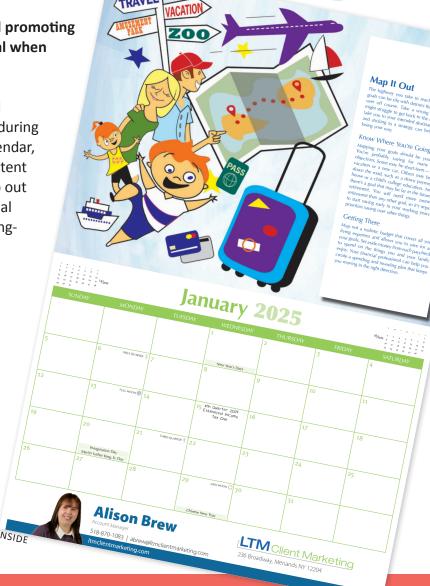

# Loose Change a penny saved is a penny earned

**2025 CALENDAR** 

Order by

Planes, Trains, and **Automobiles** 

Are you staying connected with your clients and promoting your brand as their trusted financial professional when things get busy?

Communication is one of the keys to building and maintaining long-lasting relationships, especially during these volatile times. With the Loose Change® calendar, each month you'll provide thought provoking content to help engage your clients and prospects to map out a winning financial future. As their trusted financial professional, help them launch their short and longterm financial goals by navigating the financial planning process, together.

## ORDER FORM

Designed to educate and motive clients and prospects to take action. The Loose Change® Calendar is a fun and easy way to provide valuable financial tips and strategies that your clients can use all year long. Deliver basic financial planning concepts in a unique way and personalize the calendar to include your contact information on every month.